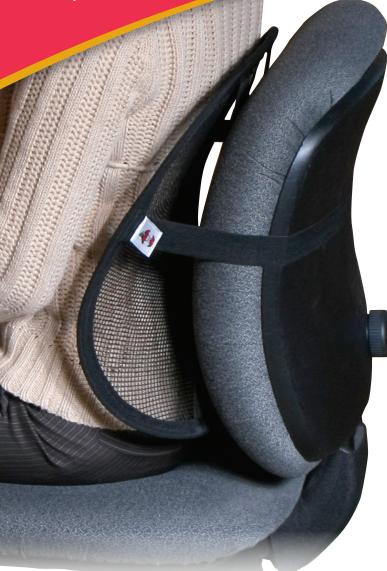

# Mesh Sitback Rest

#### Maintain Proper Posture

- Provides targeted support for the lumbar curve
- Compact & lightweight design
- Elastic strap fits almost any chair

### **Proper Posture**

This lightweight version of the popular Sitback Rest promotes proper posture in any chair while providing support and comfort for your lower back. The mesh material maintains airflow to your back, keeping you cool and comfortable all day. Our side-support wings ensure ultimate comfort by helping keep you in the correct position. Use at home, office or in your car.

#### **Durable Materials**

The Mesh Sitback Rest is constructed from nylon, which is known for its strength and resiliency. The convenient, elastic positioning belt attaches this Mesh Sitback Rest to any chair.