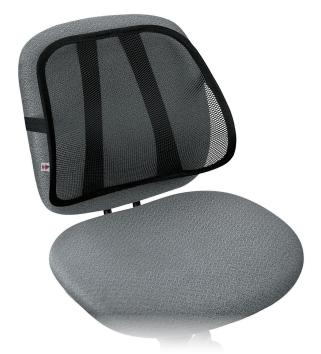

# Mesh Sitback Rest

#### Maintain Proper Posture

- Provides targeted support for the lumbar curve
- Compact & lightweight design
- Elastic strap fits almost any chair

### **Proper Posture**

This lightweight version of the popular Sitback Rest promotes proper posture in any chair while providing support and comfort for your lower back. The mesh material maintains airflow to your back, keeping you cool and comfortable all day. Our side-support wings ensure ultimate comfort by helping keep you in the correct position. Use at home, office or in your car.

#### **Durable Materials**

The Mesh Sitback Rest is constructed from nylon, which is known for its strength and resiliency. The convenient, elastic positioning belt attaches this Mesh Sitback Rest to any chair.