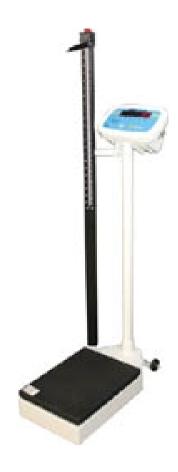

## **MDW-300L Person Scale**

#### Speed, Performance, Value - The Right Balance

- BMI-Body mass index
- Wheels to allow easy movement
- Enhanced Height rod as standard (measures up to 60-212 cm)
- · Robust metal housing
- Anti-slip platform
- Large red LED display
- · Colour coded, sealed keypad
- External calibration
- Hold function
- Full range tare

- AC Adapter
- Overload protection
- Rechargeable battery / mains adapter supplied as standard
- 2 weighing units (kg, lb)
- Precision load cell technology
- Simple user-friendly operation
- RS-232 interface
- Weighing
- Measuring height

#### **General Specifications**

| Model                   | MDW 300L                                                    |
|-------------------------|-------------------------------------------------------------|
| Power supply            | Internal re-chargeable 6V battery / 220 VAC through adapter |
| Calibration             | External                                                    |
| Display                 | LCD                                                         |
| Housing                 | Metal, Indicator: ABS Plastic                               |
| Overall dimensions      | 535×275×940mm                                               |
| (wxdxh)                 |                                                             |
| Net weight              | 13kg                                                        |
| Height range            | 71cm - 210cm                                                |
| Division of measurement | 0.1cm                                                       |