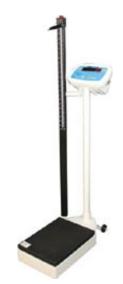

## **MDW-300L Person Scale**

#### Speed, Performance, Value - The Right Balance

- BMI-Body mass index
- Wheels to allow easy movement
- Enhanced Height rod as standard (measures up to 60-212 cm)
- · Robust metal housing
- Anti-slip platform
- Large red LED display
- · Colour coded, sealed keypad
- External calibration
- Hold function
- Full range tare

- AC Adapter
- Overload protection
- Rechargeable battery / mains adapter supplied as standard
- 2 weighing units (kg, lb)
- Precision load cell technology
- Simple user-friendly operation
- RS-232 interface
- Weighing
- Measuring height

#### **General Specifications**

| Model                   | MDW 300L                                                    |
|-------------------------|-------------------------------------------------------------|
| Power supply            | Internal re-chargeable 6V battery / 220 VAC through adapter |
| Calibration             | External                                                    |
| Display                 | LCD                                                         |
| Housing                 | Metal, Indicator: ABS Plastic                               |
| Overall dimensions      | 535×275×940mm                                               |
| (wxdxh)                 |                                                             |
| Net weight              | 13kg                                                        |
| Height range            | 71cm - 210cm                                                |
| Division of measurement | 0.1cm                                                       |