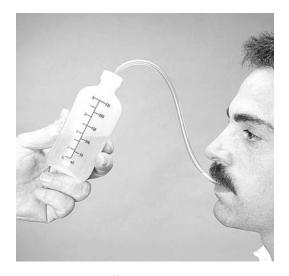

## **Feeding Bottle**

Catalog Number 74578-0000

Useful for individuals who have difficulty chewing, sucking or swallowing. Can be used during oral motor treatment sessions to improve drinking skills. A tube extending from the bottom of the bottle out through the screw cap helps control placement and amount of liquid intake and will accommodate any lip closure. Bottle is graduated in ounces and milliliters to aid in dispensing measured amounts of liquid. Holds 8 oz. (237 ml).

## To Use:

Fill the bottle with a thin liquid such as water, juice, milk, etc. Screw the cap on tightly. Place the end of the tube in the patient's mouth.