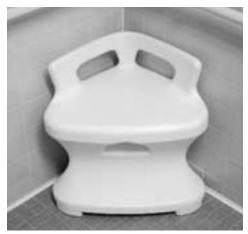

# **Corner Shower Seat**

72712-0000

Conveniently fits into the corner of a shower stall and provides a safe, comfortable seat for people who have difficulty standing for long periods of time. A built-in compartment in the front can be used to hold soap and a washcloth. Easy to maintain and keep clean. Durable and rust proof.