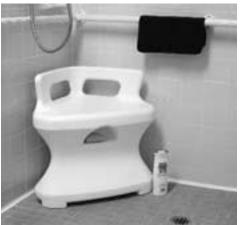

# **Corner Shower Seat**

72712-0000

Conveniently fits into the corner of a shower stall and provides a safe, comfortable seat for people who have difficulty standing for long periods of time. A built-in compartment in the front can be used to hold soap and a washcloth. Easy to maintain and keep clean. Durable and rust proof.