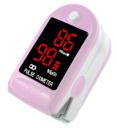

#### **3B Pulse Oximeter-Pink** Sku: PO2PNK

Light and Compact | Easy to operate | High Accuracy | Equipped with a Switch function. The Oximeter can be powered off when the finger is off the oximeter within 5 seconds