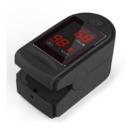

### **3B Pulse Oximeter-Black** Sku: P02BLK

Light and Compact | Easy to operate | High Accuracy | Equipped with a Switch function. The Oximeter can be powered off when the finger is off the oximeter within 5 seconds