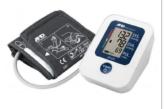

# AND UA-651 Deluxe Blood Pressure Monitor with AccuFit Plus Cuff

Sku: AND-UA-651

30 Memory Recall | Shows systolic, diastolic, and pulse rate | Pressure Rating Indicator providing a snapshot of the user's blood pressure classification according to the US JNC7 guidelines. | Irregular Heartbeat Detection alerts the user to the presence of an irregular heartbeat while still providing an accurate reading