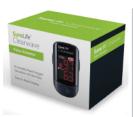

# Wondfo COVID-19 Rapid Result Test-Lateral Flow Method-20 Test/Box

#### Sku: MD-W195

Lancet and alcohol pad are not provided | Rapid results in 15 minutes | Highly accurate #1 serology test now in Europe and China | Simple read similar to a pregnancy test | FOR PROEFSSIONAL USE ONLY