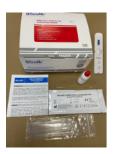

# Wondfo COVID-19 Rapid Result Test-Lateral Flow Method-20 Test/Box

#### Sku: MD-W195

Lancet and alcohol pad are not provided | Rapid results in 15 minutes | Highly accurate #1 serology test now in Europe and China | Simple read similar to a pregnancy test | FOR PROEFSSIONAL USE ONLY