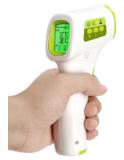

# Jziki Medical Infrared Themometer

#### Sku: **JZK-601**

Memory groups: 32 x 2 groups | Product Dimensions: 14.3x 9.3x 3.8 CM | Business type: Manufacturer | Storage temperature: -20-50°C | Storage Humidity: 15%-90%RH | Operating temperature: 5-40°C | Operating Humidity: 40%-85%RH | Display: LCD crystal digital display