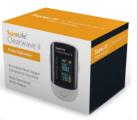

### MHC Clearwave II Pulse Oximeter Sku: MHC-860320

Accurate Reading of Oxygen | Saturation and Pulse Rate | Low-Battery Indicator | One-Button Operation | Soft-Padded Finger Insert | Multi-Directional OLED Display